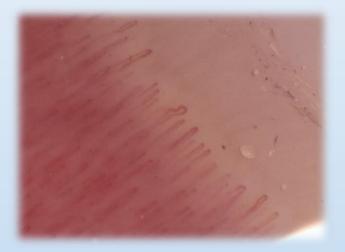

### FEDMEDMICFIP5MSWC

has been developed over the course of some years thanks to the support of a staff of rheumatologists of the Molinette hospital in Turin. The device has the great

The device has the great advantage of polarizing light for a better view without reflections.

### **FEDMEDMICFIP5MSWC**

- Capillaroscope with polarised filter
- Magnification: ~60x e 200x with ring of 7mm Resolution: 5MPixel via USB and 1,3MPixel via Wi-Fi Compatible with iOS / Android / Windows / Mac Apps and Softwares included