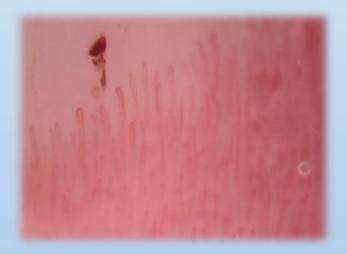

### FEDMEDMICFIP5MSWC

has been developed over the course of some years thanks to the support of a staff of rheumatologists of the Molinette hospital in Turin. The device has the great

The device has the great advantage of polarizing light for a better view without reflections.

### **FEDMEDMICFIP5MSWC**

- Capillaroscope with polarised filter
- Magnification: ~60x e 200x with ring of 7mm Resolution: 5MPixel via USB and 1,3MPixel via Wi-Fi Compatible with iOS / Android / Windows / Mac Apps and Softwares included