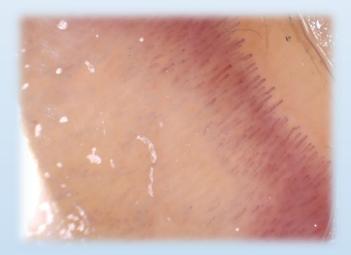

### FEDMEDMICFIP5MSWC

has been developed over the course of some years thanks to the support of a staff of rheumatologists of the Molinette hospital in Turin. The device has the great

The device has the great advantage of polarizing light for a better view without reflections.

### **FEDMEDMICFIP5MSWC**

- Capillaroscope with polarised filter
- Magnification: ~60x e 200x with ring of 7mm Resolution: 5MPixel via USB and 1,3MPixel via Wi-Fi Compatible with iOS / Android / Windows / Mac Apps and Softwares included