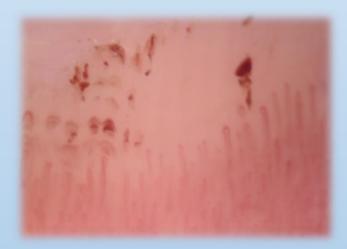

### FEDMEDMICFIP5MSWC

has been developed over the course of some years thanks to the support of a staff of rheumatologists of the Molinette hospital in Turin. The device has the great

The device has the great advantage of polarizing light for a better view without reflections.

### **FEDMEDMICFIP5MSWC**

- Capillaroscope with polarised filter
- Magnification: ~60x e 200x with ring of 7mm Resolution: 5MPixel via USB and 1,3MPixel via Wi-Fi Compatible with iOS / Android / Windows / Mac Apps and Softwares included