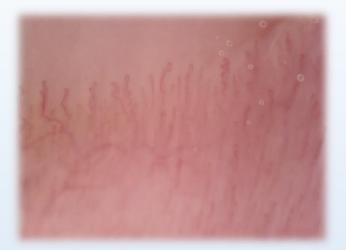

### FEDMEDMICFIP5MSWC

has been developed over the course of some years thanks to the support of a staff of rheumatologists of the Molinette hospital in Turin. The device has the great

The device has the great advantage of polarizing light for a better view without reflections.

### **FEDMEDMICFIP5MSWC**

- Capillaroscope with polarised filter
- Magnification: ~60x e 200x with ring of 7mm Resolution: 5MPixel via USB and 1,3MPixel via Wi-Fi Compatible with iOS / Android / Windows / Mac Apps and Softwares included