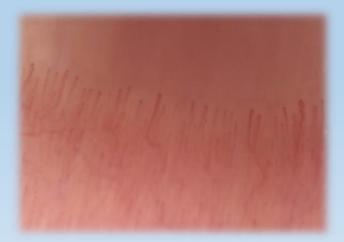

### FEDMEDMICFIP5MSWC

has been developed over the course of some years thanks to the support of a staff of rheumatologists of the Molinette hospital in Turin. The device has the great

The device has the great advantage of polarizing light for a better view without reflections.

### **FEDMEDMICFIP5MSWC**

- Capillaroscope with polarised filter
- Magnification: ~60x e 200x with ring of 7mm Resolution: 5MPixel via USB and 1,3MPixel via Wi-Fi Compatible with iOS / Android / Windows / Mac Apps and Softwares included