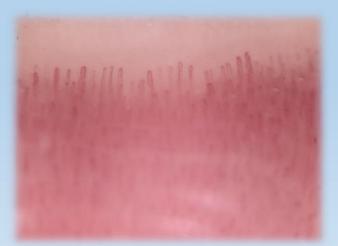

### FEDMEDMICFIP5MSWC

has been developed over the course of some years thanks to the support of a staff of rheumatologists of the Molinette hospital in Turin. The device has the great

The device has the great advantage of polarizing light for a better view without reflections.

### **FEDMEDMICFIP5MSWC**

- Capillaroscope with polarised filter
- Magnification: ~60x e 200x with ring of 7mm Resolution: 5MPixel via USB and 1,3MPixel via Wi-Fi Compatible with iOS / Android / Windows / Mac Apps and Softwares included