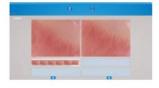

#### Professional Software per Windows and Mac

Features: capture photos, data base patients, selection of the point where the analysis is carried out, comparison of the images, history and reporting (GB & IT languages for Win and GB for MAC)