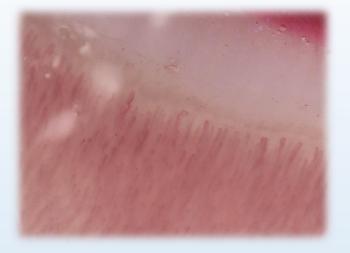

### FEDMEDMICFIP5MSWC

has been developed over the course of some years thanks to the support of a staff of rheumatologists of the Molinette hospital in Turin. The device has the great

The device has the great advantage of polarizing light for a better view without reflections.

### **FEDMEDMICFIP5MSWC**

- Capillaroscope with polarised filter
- Magnification: ~60x e 200x with ring of 7mm Resolution: 5MPixel via USB and 1,3MPixel via Wi-Fi Compatible with iOS / Android / Windows / Mac Apps and Softwares included