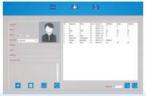

#### Professional Software per Windows and Mac

Features: capture photos, data base patients, selection of the point where the analysis is carried out, comparison of the images, history and reporting (GB & IT languages for Win and GB for MAC)