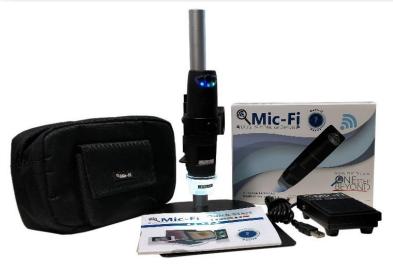

### **FEDMEDMICFIP5MSWC**

- Capillaroscope with polarised filter
- Magnification: ~60x e 200x with ring of 7mm Resolution: 5MPixel via USB and 1,3MPixel via Wi-Fi Compatible with iOS / Android / Windows / Mac Apps and Softwares included

- Stand for analysis
- Contact cap
- Foot pedal
- Pochette Big