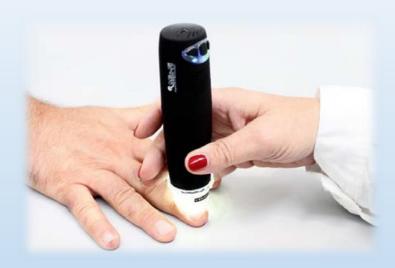

### FEDMEDMICFIP5MSWC

has been developed over the course of some years thanks to the support of a staff of rheumatologists of the Molinette hospital in Turin. The device has the great

The device has the great advantage of polarizing light for a better view without reflections.