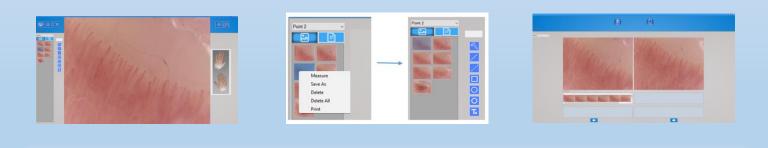

#### Professional Software per Windows and Mac

Features: capture photos, data base patients, selection of the point where the analysis is carried out, comparison of the images, history and reporting (GB & IT languages for Win and GB for MAC)